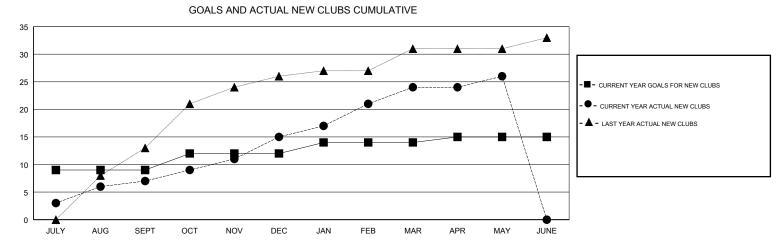

## KHAGENDRA SITAULA GMT:

| GMT: KHAGENDRA SITAULA |               |           | LOCATION NEPAL |                                  |                           |                         | GMT CA                                             |  |
|------------------------|---------------|-----------|----------------|----------------------------------|---------------------------|-------------------------|----------------------------------------------------|--|
| -                      | Club          | S         |                | Members<br>RESULTS FOR 2017-2018 |                           |                         |                                                    |  |
|                        | RESULTS FOR   | 2017-2018 |                |                                  |                           |                         |                                                    |  |
| QUARTER                | NEW CLUB GOAL | NEW CLUBS | DROPPED CLUBS  | QUARTER                          | MEMBER GROWTH NET<br>GOAL | MEMBER GROWTH<br>ACTUAL | DROPPED<br>MEMBERS ACTUAL<br>(including transfers) |  |
| JULY/AUG/SEPT          | 9             | 7         | 0              | JULY/AUG/SEPT                    | 345                       | 306                     | 466                                                |  |
| OCT/NOV/DEC            | 3             | 8         | 1              | OCT/NOV/DEC                      | 215                       | 360                     | 265                                                |  |
| JAN/FEB/MAR            | 2             | 9         | 0              | JAN/FEB/MAR                      | 30                        | 445                     | 115                                                |  |
| APR/MAY/JUNE           | 1             | 2         | 0              | APR/MAY/JUNE                     | -65                       | 148                     | 125                                                |  |