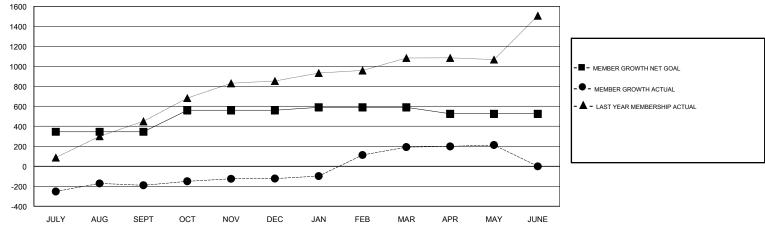

## KHAGENDRA SITAULA GMT:

| GMT: KHAGENDRA SITAULA |               |           | LOCATION NEPAL |                                  |                           |                         | GMT CA                                             |  |
|------------------------|---------------|-----------|----------------|----------------------------------|---------------------------|-------------------------|----------------------------------------------------|--|
| -                      | Club          | S         |                | Members<br>RESULTS FOR 2017-2018 |                           |                         |                                                    |  |
|                        | RESULTS FOR   | 2017-2018 |                |                                  |                           |                         |                                                    |  |
| QUARTER                | NEW CLUB GOAL | NEW CLUBS | DROPPED CLUBS  | QUARTER                          | MEMBER GROWTH NET<br>GOAL | MEMBER GROWTH<br>ACTUAL | DROPPED<br>MEMBERS ACTUAL<br>(including transfers) |  |
| JULY/AUG/SEPT          | 9             | 7         | 0              | JULY/AUG/SEPT                    | 345                       | 306                     | 466                                                |  |
| OCT/NOV/DEC            | 3             | 8         | 1              | OCT/NOV/DEC                      | 215                       | 360                     | 265                                                |  |
| JAN/FEB/MAR            | 2             | 9         | 0              | JAN/FEB/MAR                      | 30                        | 445                     | 115                                                |  |
| APR/MAY/JUNE           | 1             | 2         | 0              | APR/MAY/JUNE                     | -65                       | 148                     | 125                                                |  |